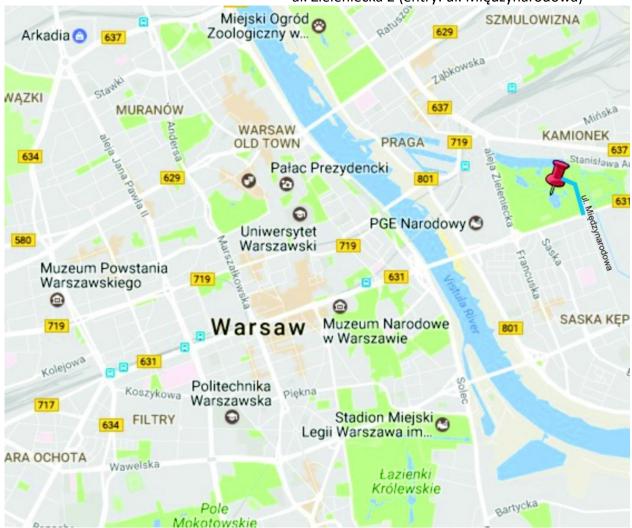

#### **LOC CONTACT**

Organisation: Klub Sportowy Drukarz

Name: Paweł Soliński

Email: ksdrukarz@ksdrukarz.pl

web page: <a href="www.szydlowska-memorial.pl">www.szydlowska-memorial.pl</a>

Address: KS "Drukarz" stadium in Park Skaryszewski im.

Ignacego Jana Paderewskiego, Warsa al. Zieleniecka 2 (entry: ul. Międzynarodowa)

WARSAW (POL), 26-28.06.2022